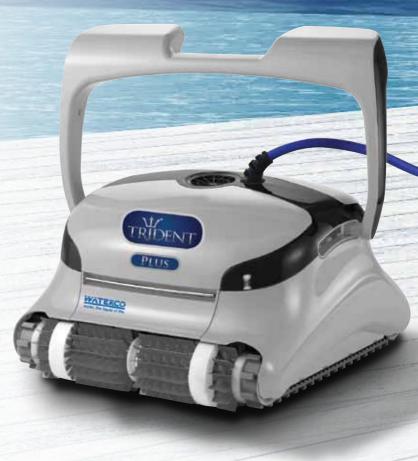

# power of the Trident.

**Robotic Pool Cleaner** 

Trident PLUS robotic pool cleaner delivers automated,

Step up to a new experience with this wall climbing robotic pool cleaner, recommended for pools up to

12 metres in length. The cost effective way to ensure

the cleaning of the entire pool, including the floor, walls

high performance pool cleaning efficiently & effectively.

**Trident PLUS** 

and waterline.

### **Trident PRO Robotic Pool Cleaner**

Trident PRO robotic pool cleaner delivers top-of-the line performance with the absolute minimum in effort and hassle. Maximise your pool enjoyment with remote controlled setup and cleaning programs that delivers maximum cleanliness and hygiene, for pools up to 15 metres in length. Expertly cleans floor, walls and waterline without intervention.

Active brushing action that scrubs away dirt and debris

Includes coarse & fine grade filter cartridges

Patented swivel prevents cable twisting and tangling during operation

Total cleaning efficiency all the way to the water line

Top access filtration system that is easy to remove and clean