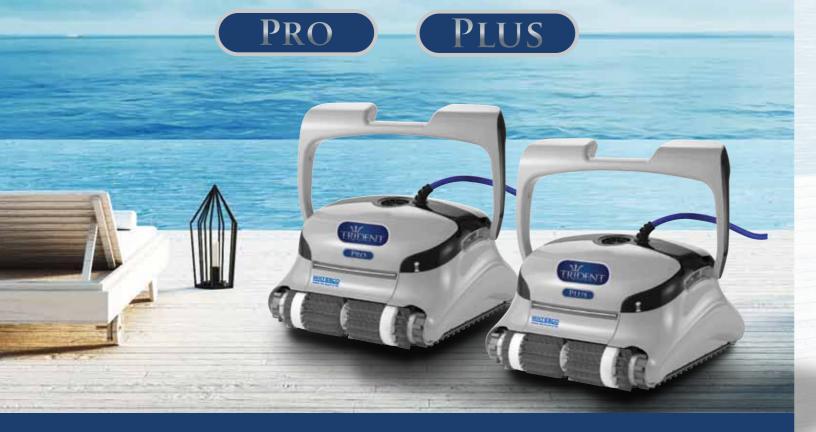

# power of the Trident.

**Robotic Pool Cleaner** 

Trident PLUS robotic pool cleaner delivers automated,

Step up to a new experience with this wall climbing robotic pool cleaner, recommended for pools up to

12 metres in length. The cost effective way to ensure

the cleaning of the entire pool, including the floor, walls

high performance pool cleaning efficiently & effectively.

**Trident PLUS** 

and waterline.

### **Trident PRO Robotic Pool Cleaner**

Trident PRO robotic pool cleaner delivers top-of-the line performance with the absolute minimum in effort and hassle. Maximise your pool enjoyment with remote controlled setup and cleaning programs that delivers maximum cleanliness and hygiene, for pools up to 15 metres in length. Expertly cleans floor, walls and waterline without intervention.