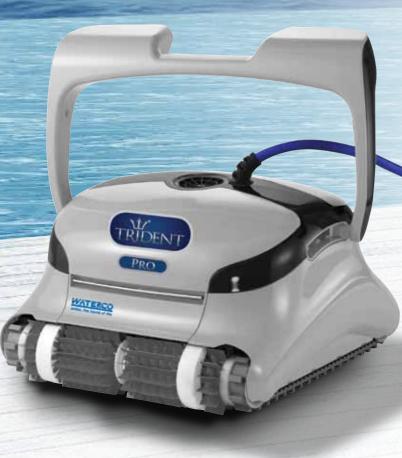

# power of the Trident.

**Robotic Pool Cleaner** 

Trident PLUS robotic pool cleaner delivers automated,

Step up to a new experience with this wall climbing robotic pool cleaner, recommended for pools up to

### **Trident PRO Robotic Pool Cleaner**

Trident PRO robotic pool cleaner delivers top-of-the line performance with the absolute minimum in effort and hassle. Maximise your pool enjoyment with remote controlled setup and cleaning programs that delivers maximum cleanliness and hygiene, for pools up to 15 metres in length. Expertly cleans floor, walls and waterline without intervention.

Active brushing action that scrubs away dirt and debris

Includes coarse & fine grade filter cartridges

Patented swivel prevents cable twisting and tangling during operation

Total cleaning efficiency all the way to the water line

Top access filtration system that is easy to remove and clean