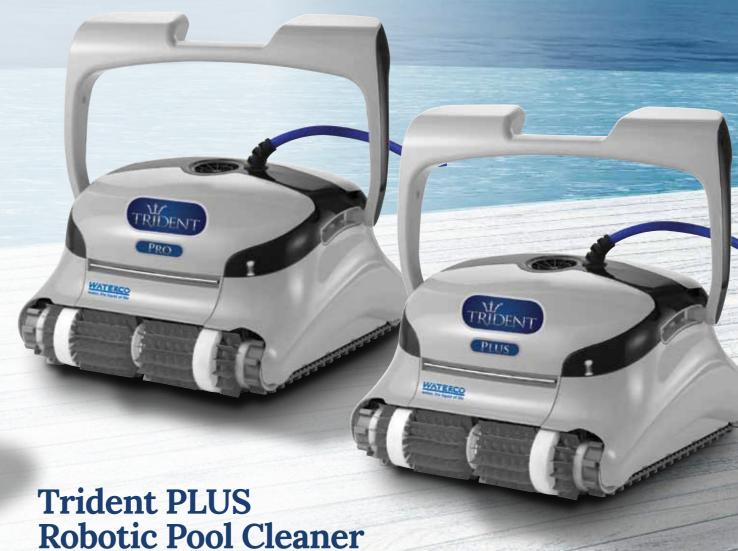

# power of the Trident.

**Robotic Pool Cleaner** 

Trident PLUS robotic pool cleaner delivers automated,

Step up to a new experience with this wall climbing robotic pool cleaner, recommended for pools up to

12 metres in length. The cost effective way to ensure

the cleaning of the entire pool, including the floor, walls

high performance pool cleaning efficiently & effectively.

**Trident PLUS** 

and waterline.